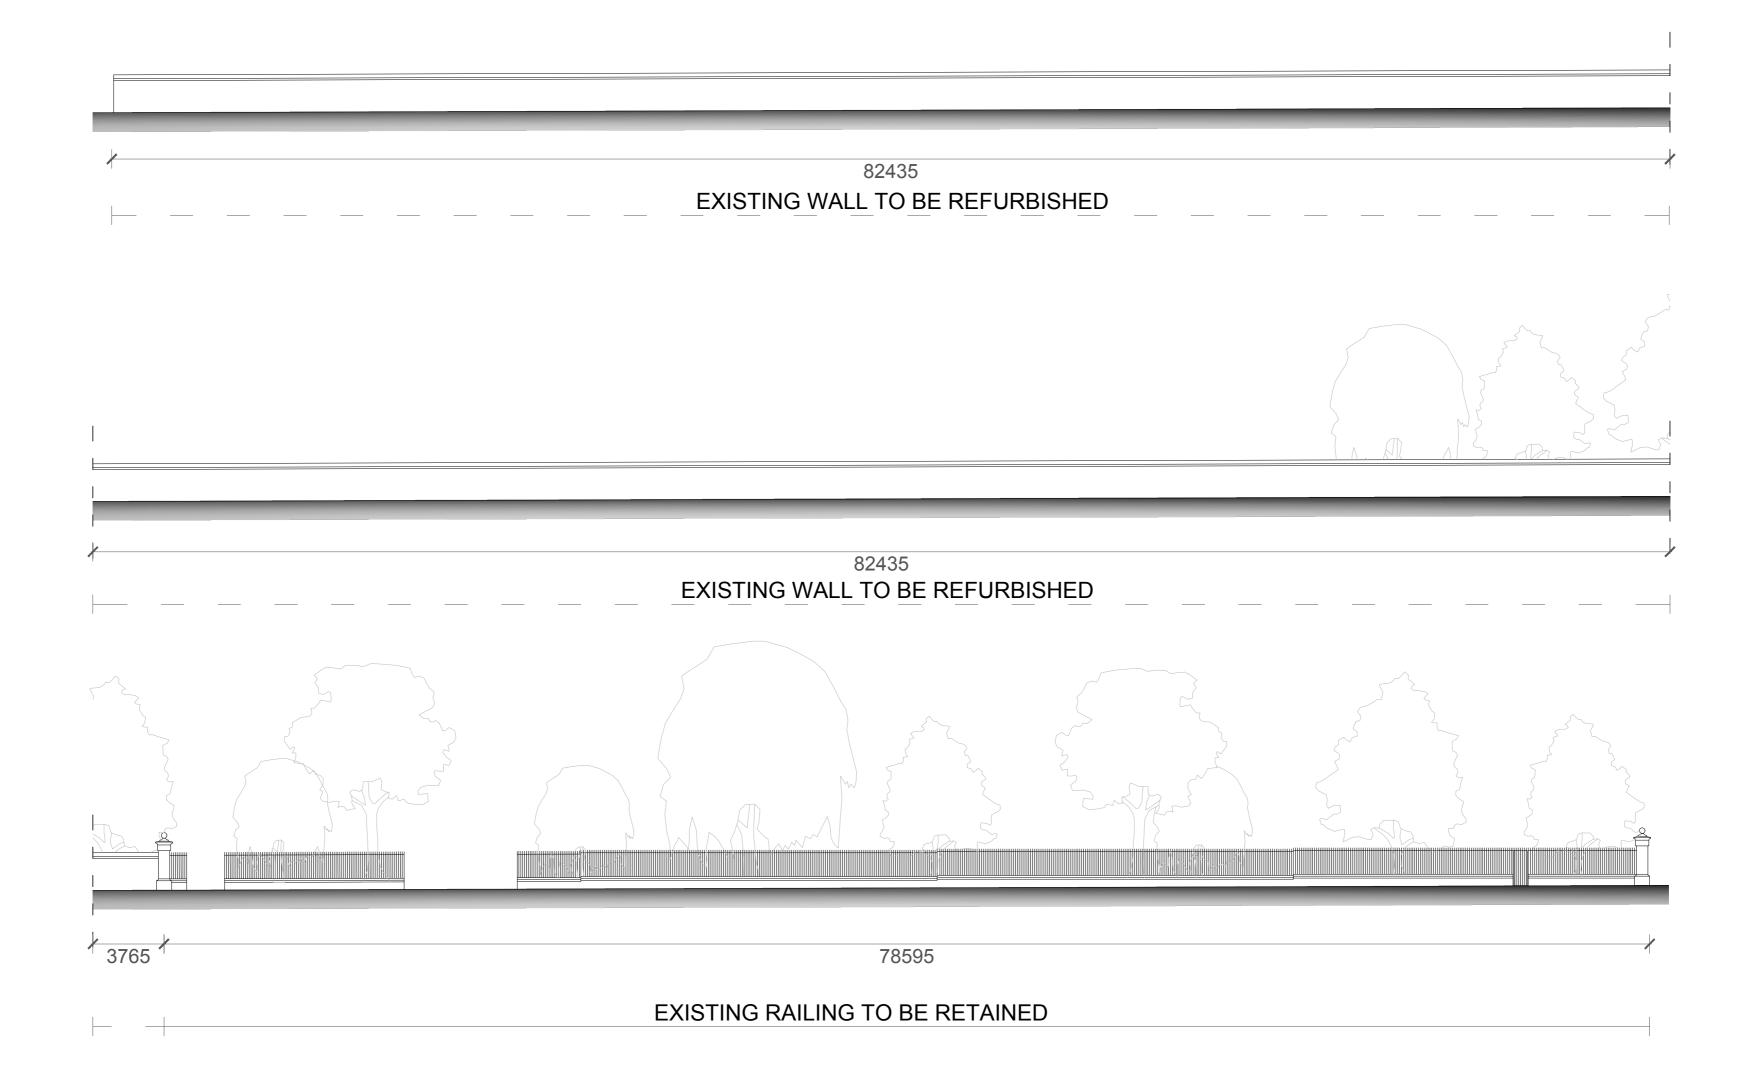

## 1. EXISTING ELEVATION (WEST)

| Drawn By: RS   | Issue | Description | Date | Notes:                                                                                                                                | Authority                 | Scale @ A2                            | Project Number                                         | Drawing Title      |
|----------------|-------|-------------|------|---------------------------------------------------------------------------------------------------------------------------------------|---------------------------|---------------------------------------|--------------------------------------------------------|--------------------|
| Charked By: BS | First | Preliminary | -    | Do not scale from drawings.                                                                                                           | 4 H 1 O H @ PF O D 7      | 1:200                                 | 19.68                                                  | Existing Elevation |
| Checked By: RS |       |             |      | All discrepancies to be reported to the architect immidiately.  All dimensions to be verified by contractor on site prior to any work |                           | Issue Date                            | Client                                                 | Drawing Number     |
|                |       |             |      | All difficults to be verified by contractor off site prior to any work                                                                | WH FOU TOUL               | November 2019                         | Longford County Council                                | 19.68.02           |
|                |       |             |      |                                                                                                                                       | Langitud Covering Covered | Status                                | Project Address                                        | Drawing Revision   |
|                |       |             |      |                                                                                                                                       |                           | PLANNING PURPOSES<br>ONLY - PART VIII | Townsparks & Deanscurragh, Longford Town, Co. Longford | First              |